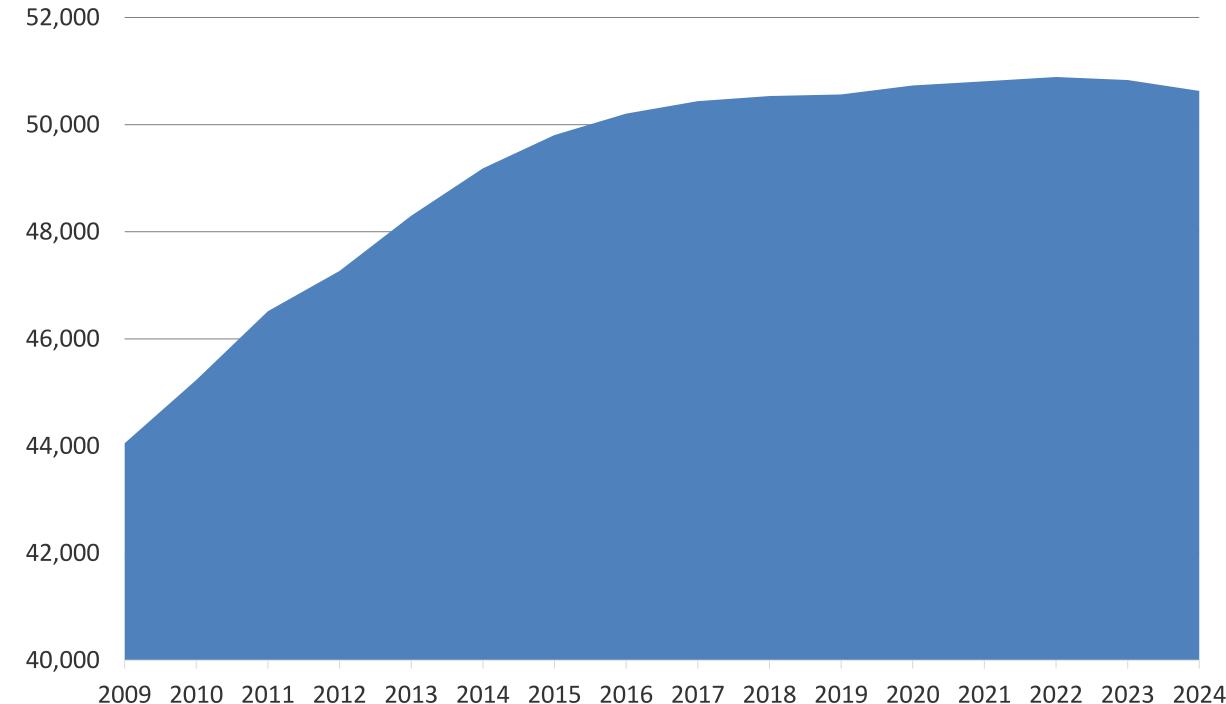

### Managed Forest Law (MFL)

- . 3,485,191 Acres
- · 50,468 Orders
- · 26.5% (924,547 acres)
  - open to public access

### Tax Law Statistics MFL enrolled acres

4.00 3.50 3.00 2.50 2.00 1.50 1.00 0.50 0.00 2009 2010 2011 2012 2013 2014 2015 2016 2.14 2.19 2.23 Closed Acres (in millions) 1.88 1.95 2.01 2.07 2.25 Open Acres (in millions) 1.16 1.14 1.13 1.12 1.11 1.09 1.08 1.08

| 2017 | 2018 | 2019 | 2020 | 2021 | 2022 | 2023 | 2024 |
|------|------|------|------|------|------|------|------|
| 2.29 | 2.33 | 2.37 | 2.41 | 2.45 | 2.51 | 2.54 | 2.56 |
| 1.06 | 1.05 | 1.03 | 1.04 | 1.02 | 0.98 | 0.96 | 0.92 |
|      |      | _    |      |      |      |      |      |

### MFL enrollment

- Enrollments decreased '23 & '24. '24 is first time acreage decreased
- Lands open to public recreation continues to decrease
- Total closed acres has increased despite total MFL acres decreasing past 2 years