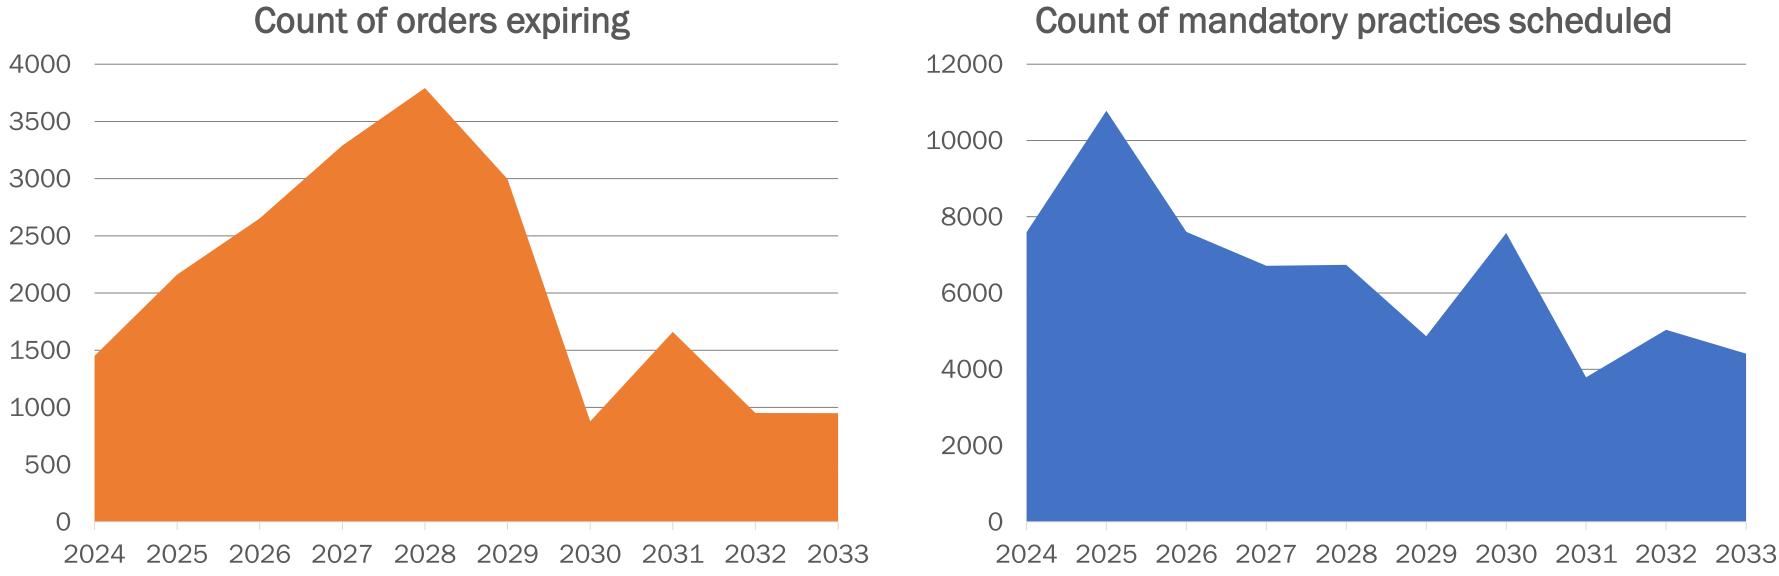

### **Mandatory Practice**

- Resolution rates of scheduled mandatory practices have increased
- Meeting SD 1 year resolution goal
- Non-compliant practices have decreased

### **Mandatory Practices**

Percentage of Previous Year Practices Reso

Percentage of Current Year Practices Resol

Planned Practices Due > 2 Years Ago

Practices Completed This Year

**Cutting Notices** 

Notices Submitted