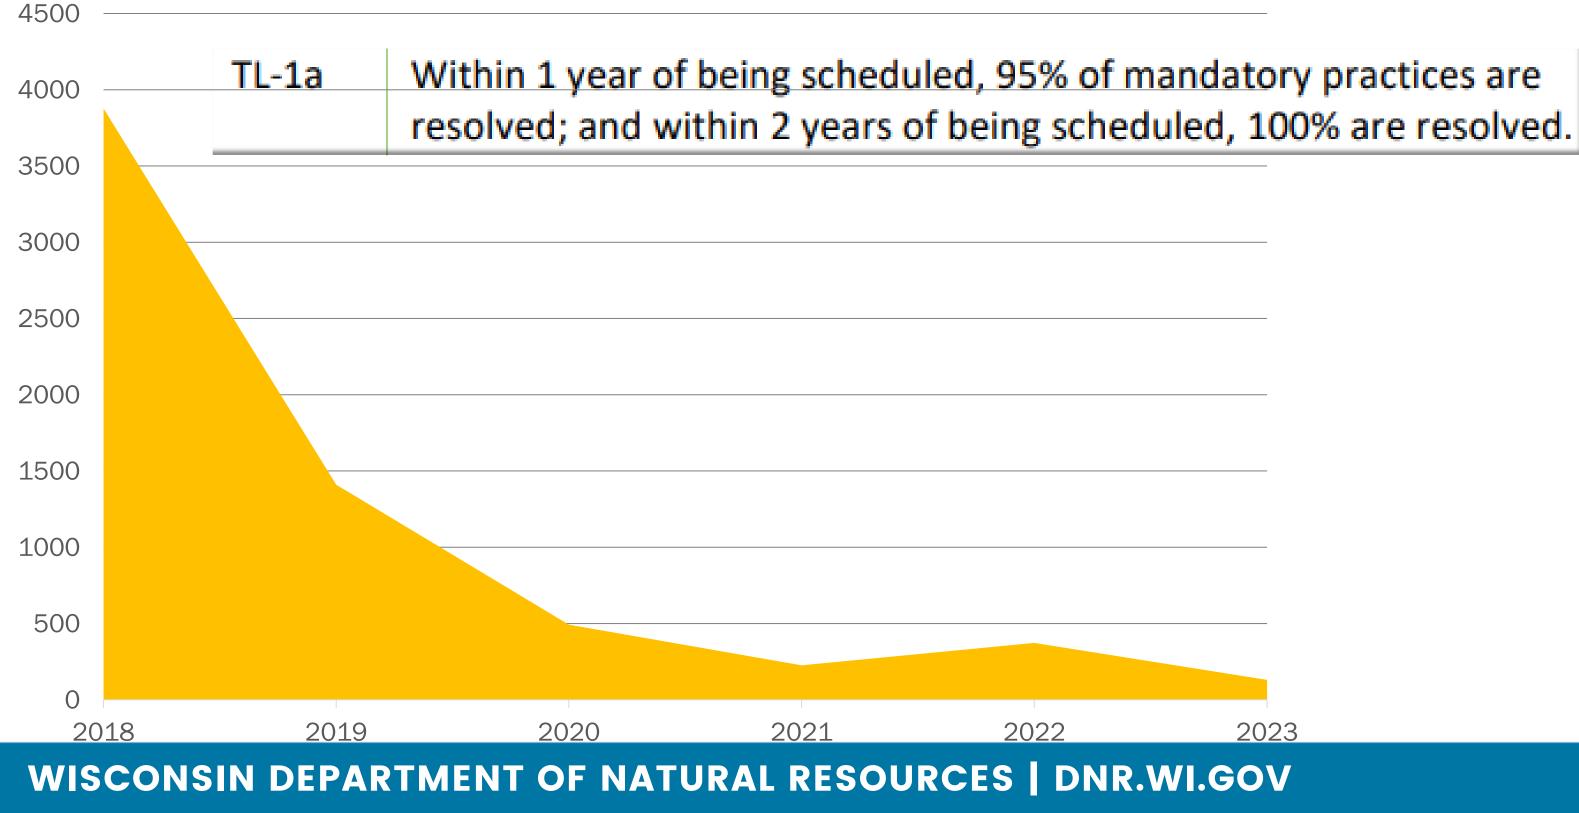

### **Mandatory Practice**

- Resolution rates of scheduled mandatory practices have increased
- Meeting SD 1 year resolution goal
- Non-compliant practices have decreased

### **Mandatory Practices**

Percentage of Previous Year Practices Reso

Percentage of Current Year Practices Resol

Planned Practices Due > 2 Years Ago

Practices Completed This Year

**Cutting Notices** 

Notices Submitted

Open/Closed Change

Harvest

Cord Equivalent Harvested

| 2019    | 2020                                                                                                         | 2021                                                                                                                                                     | 2022                                                                                                                                                              | 2023                                                                                                                                                                                                                 |  |  |  |  |  |  |
|---------|--------------------------------------------------------------------------------------------------------------|----------------------------------------------------------------------------------------------------------------------------------------------------------|-------------------------------------------------------------------------------------------------------------------------------------------------------------------|----------------------------------------------------------------------------------------------------------------------------------------------------------------------------------------------------------------------|--|--|--|--|--|--|
|         |                                                                                                              |                                                                                                                                                          |                                                                                                                                                                   |                                                                                                                                                                                                                      |  |  |  |  |  |  |
| 93.77%  | 89.05%                                                                                                       | 93.69%                                                                                                                                                   | 95.88%                                                                                                                                                            | 96.20%                                                                                                                                                                                                               |  |  |  |  |  |  |
| 72.52%  | 72.22%                                                                                                       | 76.22%                                                                                                                                                   | 70.89%                                                                                                                                                            | 69.27%                                                                                                                                                                                                               |  |  |  |  |  |  |
| 1,410   | 492                                                                                                          | 226                                                                                                                                                      | 373                                                                                                                                                               | 130                                                                                                                                                                                                                  |  |  |  |  |  |  |
| 5,430   | 2,967                                                                                                        | 2,785                                                                                                                                                    | 3,946                                                                                                                                                             | 4,423                                                                                                                                                                                                                |  |  |  |  |  |  |
|         |                                                                                                              |                                                                                                                                                          |                                                                                                                                                                   |                                                                                                                                                                                                                      |  |  |  |  |  |  |
| 5,543   | 1,939                                                                                                        | 2,056                                                                                                                                                    | 2,585                                                                                                                                                             | 2,423                                                                                                                                                                                                                |  |  |  |  |  |  |
| 3,032   | 1,093                                                                                                        | 1,336                                                                                                                                                    | 1,726                                                                                                                                                             | 1,546                                                                                                                                                                                                                |  |  |  |  |  |  |
| 7.24    | 5.20                                                                                                         | 6.05                                                                                                                                                     | 6.49                                                                                                                                                              | 5.62                                                                                                                                                                                                                 |  |  |  |  |  |  |
|         |                                                                                                              |                                                                                                                                                          |                                                                                                                                                                   |                                                                                                                                                                                                                      |  |  |  |  |  |  |
| 1,571   | 1,677                                                                                                        | 1,670                                                                                                                                                    | 1,483                                                                                                                                                             | 1,490                                                                                                                                                                                                                |  |  |  |  |  |  |
|         |                                                                                                              |                                                                                                                                                          |                                                                                                                                                                   |                                                                                                                                                                                                                      |  |  |  |  |  |  |
| 2,530   | 2439                                                                                                         | 2,923                                                                                                                                                    | 2901                                                                                                                                                              | 2,540                                                                                                                                                                                                                |  |  |  |  |  |  |
| 395     | 383                                                                                                          | 472                                                                                                                                                      | 435                                                                                                                                                               | 460                                                                                                                                                                                                                  |  |  |  |  |  |  |
| 260     | 454                                                                                                          | 342                                                                                                                                                      | 574                                                                                                                                                               | 439                                                                                                                                                                                                                  |  |  |  |  |  |  |
| 103     | 148                                                                                                          | 177                                                                                                                                                      | 114                                                                                                                                                               | 87                                                                                                                                                                                                                   |  |  |  |  |  |  |
|         |                                                                                                              |                                                                                                                                                          |                                                                                                                                                                   |                                                                                                                                                                                                                      |  |  |  |  |  |  |
| 585,021 | 1,231,799                                                                                                    | 1,104,924                                                                                                                                                | 1,016,152                                                                                                                                                         | 981,772                                                                                                                                                                                                              |  |  |  |  |  |  |
|         | 93.77%<br>72.52%<br>1,410<br>5,430<br>5,543<br>3,032<br>3,032<br>7.24<br>1,571<br>2,530<br>395<br>260<br>103 | 93.77% 89.05%   72.52% 72.22%   1,410 492   5,430 2,967   5,543 1,939   3,032 1,093   7,24 5,20   1,571 1,677   2,530 2439   395 383   260 454   103 148 | 93.77%89.05%93.69%72.52%72.22%76.22%1,4104922265,4302,9672,7855,5431,9392,0563,0321,0931,3367.245.206.051,5711,6771,6702,53024392,9233953834722604543421031481,77 | 93.77%89.05%93.69%95.88%72.52%72.22%76.22%70.89%1,4104922263735,4302,9672,7853,9465,5431,9392,0562,5853,0321,0931,3361,7267.245.206.056.491,5711,6771,6701,4832,53024392,9232901395383472435260454342574103148177114 |  |  |  |  |  |  |