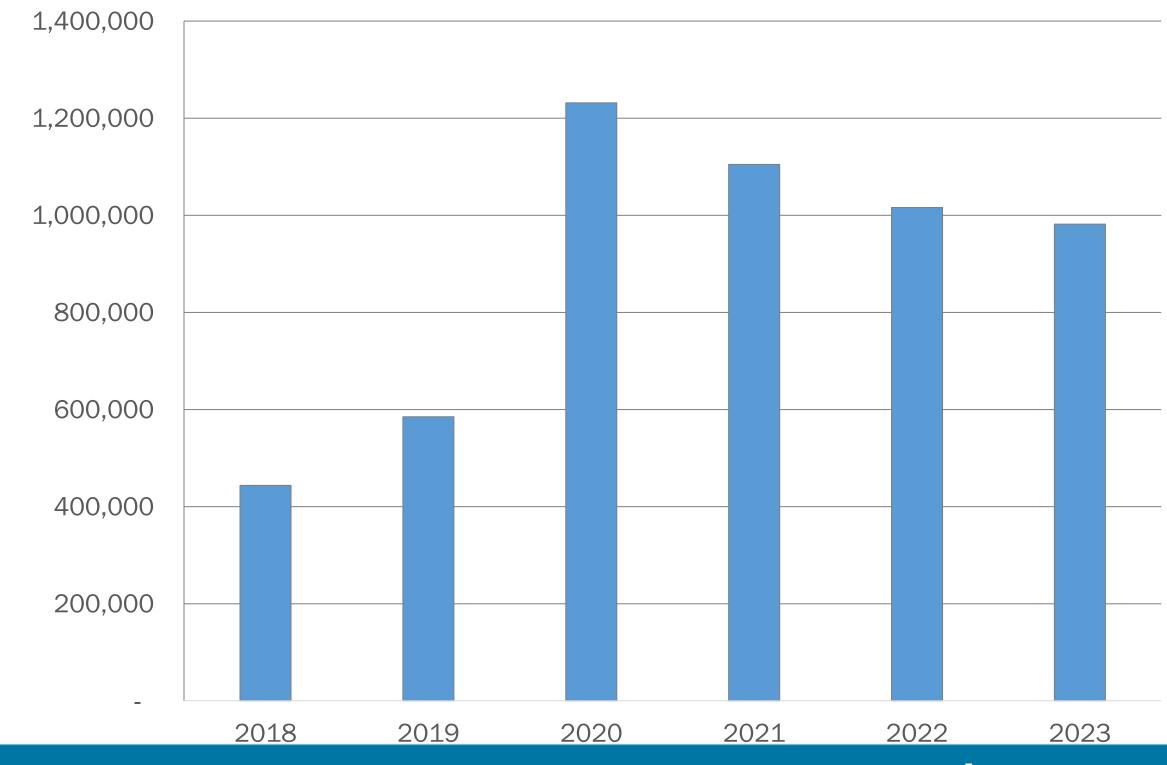

Open/Closed Change

Harvest

Cord Equivalent Harvested

| 2019    | 2020                                                                                                         | 2021                                                                                                                                                     | 2022                                                                                                                                                              | 2023                                                                                                                                                                                                                 |  |  |  |  |  |  |
|---------|--------------------------------------------------------------------------------------------------------------|----------------------------------------------------------------------------------------------------------------------------------------------------------|-------------------------------------------------------------------------------------------------------------------------------------------------------------------|----------------------------------------------------------------------------------------------------------------------------------------------------------------------------------------------------------------------|--|--|--|--|--|--|
|         |                                                                                                              |                                                                                                                                                          |                                                                                                                                                                   |                                                                                                                                                                                                                      |  |  |  |  |  |  |
| 93.77%  | 89.05%                                                                                                       | 93.69%                                                                                                                                                   | 95.88%                                                                                                                                                            | 96.20%                                                                                                                                                                                                               |  |  |  |  |  |  |
| 72.52%  | 72.22%                                                                                                       | 76.22%                                                                                                                                                   | 70.89%                                                                                                                                                            | 69.27%                                                                                                                                                                                                               |  |  |  |  |  |  |
| 1,410   | 492                                                                                                          | 226                                                                                                                                                      | 373                                                                                                                                                               | 130                                                                                                                                                                                                                  |  |  |  |  |  |  |
| 5,430   | 2,967                                                                                                        | 2,785                                                                                                                                                    | 3,946                                                                                                                                                             | 4,423                                                                                                                                                                                                                |  |  |  |  |  |  |
|         |                                                                                                              |                                                                                                                                                          |                                                                                                                                                                   |                                                                                                                                                                                                                      |  |  |  |  |  |  |
| 5,543   | 1,939                                                                                                        | 2,056                                                                                                                                                    | 2,585                                                                                                                                                             | 2,423                                                                                                                                                                                                                |  |  |  |  |  |  |
| 3,032   | 1,093                                                                                                        | 1,336                                                                                                                                                    | 1,726                                                                                                                                                             | 1,546                                                                                                                                                                                                                |  |  |  |  |  |  |
| 7.24    | 5.20                                                                                                         | 6.05                                                                                                                                                     | 6.49                                                                                                                                                              | 5.62                                                                                                                                                                                                                 |  |  |  |  |  |  |
|         |                                                                                                              |                                                                                                                                                          |                                                                                                                                                                   |                                                                                                                                                                                                                      |  |  |  |  |  |  |
| 1,571   | 1,677                                                                                                        | 1,670                                                                                                                                                    | 1,483                                                                                                                                                             | 1,490                                                                                                                                                                                                                |  |  |  |  |  |  |
|         |                                                                                                              |                                                                                                                                                          |                                                                                                                                                                   |                                                                                                                                                                                                                      |  |  |  |  |  |  |
| 2,530   | 2439                                                                                                         | 2,923                                                                                                                                                    | 2901                                                                                                                                                              | 2,540                                                                                                                                                                                                                |  |  |  |  |  |  |
| 395     | 383                                                                                                          | 472                                                                                                                                                      | 435                                                                                                                                                               | 460                                                                                                                                                                                                                  |  |  |  |  |  |  |
| 260     | 454                                                                                                          | 342                                                                                                                                                      | 574                                                                                                                                                               | 439                                                                                                                                                                                                                  |  |  |  |  |  |  |
| 103     | 148                                                                                                          | 177                                                                                                                                                      | 114                                                                                                                                                               | 87                                                                                                                                                                                                                   |  |  |  |  |  |  |
|         |                                                                                                              |                                                                                                                                                          |                                                                                                                                                                   |                                                                                                                                                                                                                      |  |  |  |  |  |  |
| 585,021 | 1,231,799                                                                                                    | 1,104,924                                                                                                                                                | 1,016,152                                                                                                                                                         | 981,772                                                                                                                                                                                                              |  |  |  |  |  |  |
|         | 93.77%<br>72.52%<br>1,410<br>5,430<br>5,543<br>3,032<br>3,032<br>7.24<br>1,571<br>2,530<br>395<br>260<br>103 | 93.77% 89.05%   72.52% 72.22%   1,410 492   5,430 2,967   5,543 1,939   3,032 1,093   7,24 5,20   1,571 1,677   2,530 2439   395 383   260 454   103 148 | 93.77%89.05%93.69%72.52%72.22%76.22%1,4104922265,4302,9672,7855,5431,9392,0563,0321,0931,3367.245.206.051,5711,6771,6702,53024392,9233953834722604543421031481,77 | 93.77%89.05%93.69%95.88%72.52%72.22%76.22%70.89%1,4104922263735,4302,9672,7853,9465,5431,9392,0562,5853,0321,0931,3361,7267.245.206.056.491,5711,6771,6701,4832,53024392,9232901395383472435260454342574103148177114 |  |  |  |  |  |  |