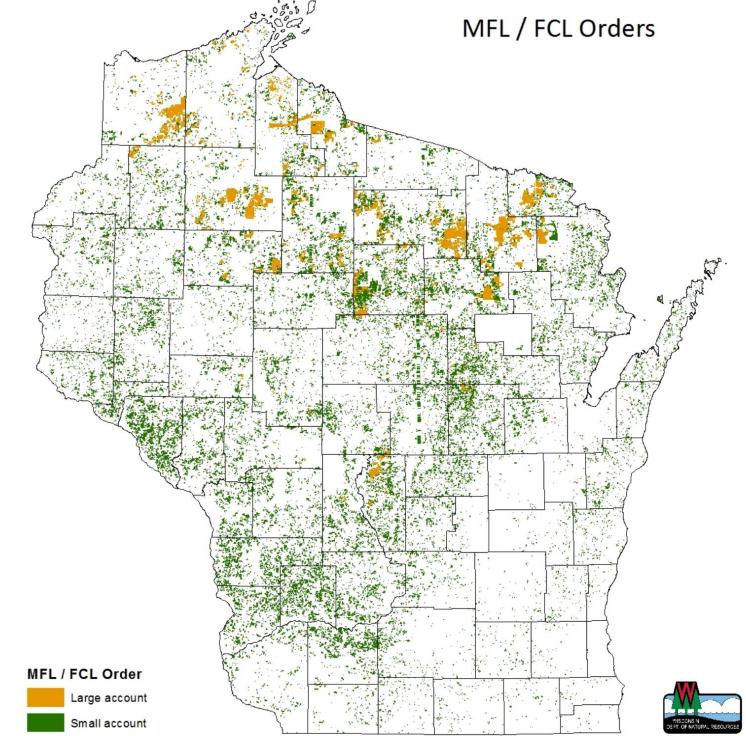

### Managed Forest Law (MFL)

- . 3,485,191 Acres
- · 50,468 Orders
- · 26.5% (924,547 acres)
  - open to public access

### Forest Crop Law (FCL)

- · 32,866 Acres
- · 302 Orders
- · Last plans expire in 2035

# **Public Access Lands (PALS)**

Includes all MFL & FCL Open lands.

• Open Private Forest Lands web mapping application retired.